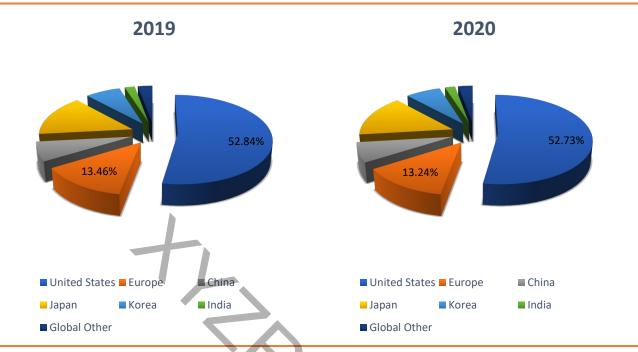

#### **Regions Covered**

The regional paradigm of the global Portable X-ray Apparatus market is divided into USA, Europe, China, Japan, Korea, India, and Rest of the world. The whole market is dominated by USA region, which is anticipated to contribute more than 52.84% revenue share in the total market. China is projected to be growing at the highest CAGR over the forecast period

#### 1.2.1 Market Overview

Globally, the Portable X-ray Apparatus industry market is low concentrated as the manufacturing technology of Portable X-ray Apparatus is relatively matures. And some enterprises, like GE, KaVo Kerr, Rigaku Corporation, Source-Ray, Leidos, Scanna, Genoray, Spellman, Canon, Siemens, MinXray are well-known for the wonderful performance of their Portable X-ray Apparatus and related services. At the same time, USA, occupied 52.84% production market share in 2019, is remarkable in the global Portable X-ray Apparatus industry because of the great potential demand in the region.

## 1.2.3 Regional Market Share in Terms of Production (2019-2020)

Figure Regional Market Share in Terms of Production (2019-2020)

Source: Experts Interview, Public Sources, XYZ-Research Machinery & Equipment Research Center, 2020