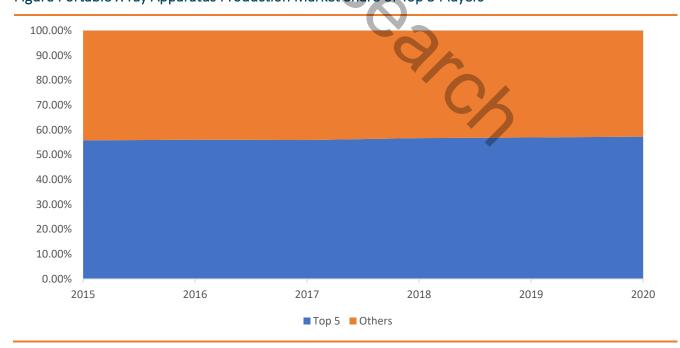

#### 1.2.2 Market Concentration

Figure Portable X-ray Apparatus Production Market Share of Top 5 Players

Source: Experts Interview, Public Sources, XYZ-Research Machinery & Equipment Research Center, 2020