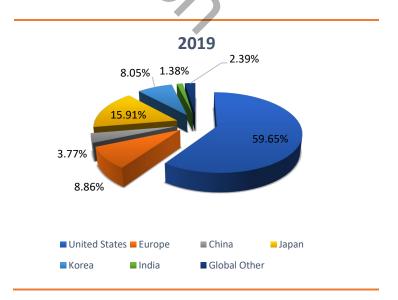

#### **Regions Covered**

The regional paradigm of the global Portable X-ray Apparatus market is divided into USA, Europe, China, Japan, Korea, India, and Rest of the world. The whole market is dominated by USA region, which is anticipated to contribute more than 52.84% revenue share in the total market. China is projected to be growing at the highest CAGR over the forecast period

#### 1.2.1 Market Overview

Globally, the Portable X-ray Apparatus industry market is low concentrated as the manufacturing technology of Portable X-ray Apparatus is relatively matures. And some enterprises, like GE, KaVo Kerr, Rigaku Corporation, Source-Ray, Leidos, Scanna, Genoray, Spellman, Canon, Siemens, MinXray are well-known for the wonderful performance of their Portable X-ray Apparatus and related services. At the same time, USA, occupied 52.84% production market share in 2019, is remarkable in the global Portable X-ray Apparatus industry because of the great potential demand in the region.