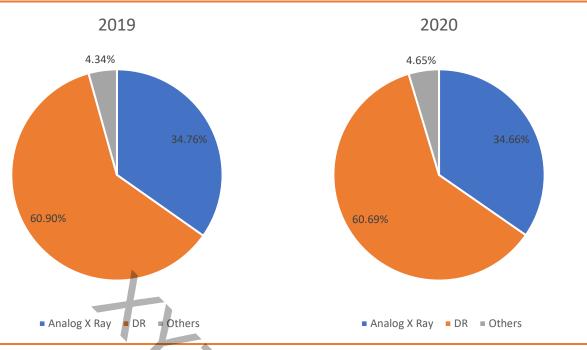

Table CAGR in Terms of Production of Each Type (2015-2026)

| Туре         | CAGR<br>(2015-2020) | CAGR<br>(2021-2026) |
|--------------|---------------------|---------------------|
| Analog X Ray | 8.50%               | 6.26%               |
| DR           | 8.52%               | 6.34%               |
| Others       | 9.27%               | 7.02%               |
| Total        | 8.54%               | 6.34%               |

Source: Experts Interview, Public Sources, XYZ-Research Machinery & Equipment Research Center, 2020

Figure Global Portable X-ray Apparatus Production Market Share (%) by Type (2019 – 2020)

Source: Experts Interview, Public Sources, XYZ-Research Machinery & Equipment Research Center, 2020